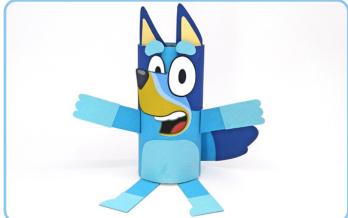

## DIY PAPER TOYS TO INSPIRE IMAGINATIVE PLAY

# BLUEY & BINGO PAPER TUBE TOYS

#### You will need:

- Coloured paper: dark blue, bright blue, light blue and beige
- Pencil/marker
- Scissors
- Quick drying glue
- Paper tube
- 1. Cut enough bright blue coloured paper to wrap around the paper tube.
- 2. Carefully cut out all the character pieces from the templates provided, and with a pencil marker, transfer all the shapes to their respective coloured papers.
- 3. Cover the top of the paper tube with the dark blue coloured paper.

4. Now it's time to glue Bluey's face in the centre of the head. Don't forget to leave some space above the face for her eyebrows.

#### Now for the finishing touches...

5. Glue all the other template pieces to the paper tube to complete your new best friend, Bluey, and pretend play some fun Bluey adventures.

#### Tah-Dah!

Use the same technique to create Bluey's little sister, Bingo!