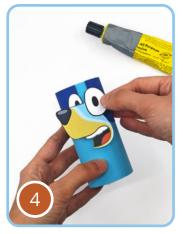

4. Now it's time to glue Bluey's face in the centre of the head. Don't forget to leave some space above the face for her eyebrows.

#### Now for the finishing touches...

5. Glue all the other template pieces to the paper tube to complete your new best friend, Bluey, and pretend play some fun Bluey adventures.