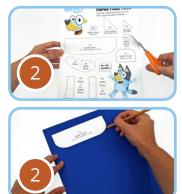

#### You will need:

- Coloured paper: dark blue, bright blue, light blue and beige
- Pencil/marker
- Scissors
- Quick drying glue
- Paper tube
- 1. Cut enough bright blue coloured paper to wrap around the paper tube.
- 2. Carefully cut out all the character pieces from the templates provided, and with a pencil marker, transfer all the shapes to their respective coloured papers.
- 3. Cover the top of the paper tube with the dark blue coloured paper.

4. Now it's time to glue Bluey's face in the centre of the head. Don't forget to leave some space above the face for her eyebrows.

#### Now for the finishing touches...

5. Glue all the other template pieces to the paper tube to complete your new best friend, Bluey, and pretend play some fun Bluey adventures.