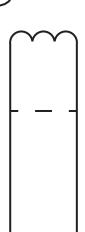

#### You will need:

- Coloured paper: dark blue, bright blue, light blue and beige
- Pencil/marker
- Scissors
- Quick drying glue
- Paper tube
- 1. Cut enough bright blue coloured paper to wrap around the paper tube.
- 2. Carefully cut out all the character pieces from the templates provided, and with a pencil marker, transfer all the shapes to their respective coloured papers.
- 3. Cover the top of the paper tube with the dark blue coloured paper.

4. Now it's time to glue Bluey's face in the centre of the head. Don't forget to leave some space above the face for her eyebrows.

## BLUEY & BINGO Paper Tube Toys

Use the template pieces to cut the coloured paper shapes!

2x

2x

light blue eyebrow

dark blue ear background

beige ear front

1x dark blue For around Bluey's head

dark blue back

1 x blue 2x/ dark blue

1x light blue Bluey's belly

2xblue + 2xlight

blue

2xlight blue + 2x blue

Discover more fun at www.bluey.tv