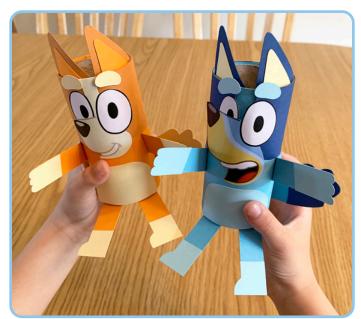

#### Now for the finishing touches...

5. Glue all the other template pieces to the paper tube to complete your new best friend, Bluey, and pretend play some fun Bluey adventures.

#### Tah-Dah!

Use the same technique to create Bluey's little sister, Bingo!