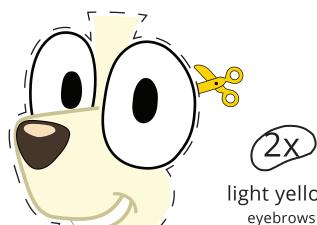

## BLUEY & BINGO Paper Tube Toys

Use the template pieces to cut the coloured paper shapes!

light yellow

orange ear front

1x orange brown For around Bingo's head

orange brown back

1x 2xorange light yellow

1x light yellow Bingo's belly