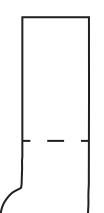

#### You will need:

- Coloured paper: dark blue, bright blue, light blue and beige
- Pencil/marker
- Scissors
- Quick drying glue
- Paper tube
- 1. Cut enough bright blue coloured paper to wrap around the paper tube.
- 2. Carefully cut out all the character pieces from the templates provided, and with a pencil marker, transfer all the shapes to their respective coloured papers.
- 3. Cover the top of the paper tube with the dark blue coloured paper.

4. Now it's time to glue Bluey's face in the centre of the head. Don't forget to leave some space above the face for her eyebrows.

## BLUEY & BINGO Paper Tube Toys

Use the template pieces to cut the coloured paper shapes!

2x

2x

light blue eyebrow

dark blue ear background

beige ear front

1x dark blue For around Bluey's head

dark blue back

1 x blue 2x/ dark blue

1x light blue Bluey's belly

2xblue + 2xlight

blue

2xlight blue + 2x blue

Discover more fun at www.bluey.tv