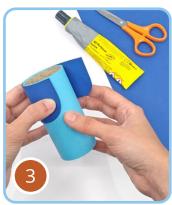

#### You will need:

- Coloured paper: dark blue, bright blue, light blue and beige
- Pencil/marker
- Scissors
- Quick drying glue
- Paper tube
- 1. Cut enough bright blue coloured paper to wrap around the paper tube.
- 2. Carefully cut out all the character pieces from the templates provided, and with a pencil marker, transfer all the shapes to their respective coloured papers.
- 3. Cover the top of the paper tube with the dark blue coloured paper.