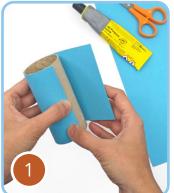

#### You will need:

- Coloured paper: dark blue, bright blue, light blue and beige
- Pencil/marker
- Scissors
- Quick drying glue
- Paper tube
- 1. Cut enough bright blue coloured paper to wrap around the paper tube.
- 2. Carefully cut out all the character pieces from the templates provided, and with a pencil marker, transfer all the shapes to their respective coloured papers.
- 3. Cover the top of the paper tube with the dark blue coloured paper.

4. Now it's time to glue Bluey's face in the centre of the head. Don't forget to leave some space above the face for her eyebrows.