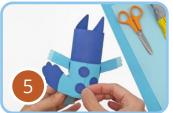

## DIY PAPER TOYS TO INSPIRE IMAGINATIVE PLAY

# BLUEY & BINGO PAPER TUBE TOYS

#### You will need:

- Coloured paper: dark blue, bright blue, light blue and beige
- Pencil/marker
- Scissors
- Quick drying glue
- Paper tube
- 1. Cut enough bright blue coloured paper to wrap around the paper tube.
- 2. Carefully cut out all the character pieces from the templates provided, and with a pencil marker, transfer all the shapes to their respective coloured papers.
- 3. Cover the top of the paper tube with the dark blue coloured paper.

















4. Now it's time to glue Bluey's face in the centre of the head. Don't forget to leave some space above the face for her eyebrows.

#### Now for the finishing touches...

5. Glue all the other template pieces to the paper tube to complete your new best friend, Bluey, and pretend play some fun Bluey adventures.

#### Tah-Dah!

Use the same technique to create Bluey's little sister, Bingo!



## BLUEY & BINGO Paper Tube Toys



Use the template pieces to cut the coloured paper shapes!



2x

2x

light blue eyebrow

dark blue ear background

beige ear front

1x dark blue For around Bluey's head

dark blue back

1 x blue 2x/ dark blue

1x light blue Bluey's belly



2xblue + 2xlight

blue



2xlight blue + 2x blue



Discover more fun at www.bluey.tv



## BLUEY & BINGO Paper Tube Toys

Us