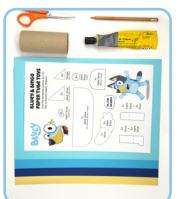

#### You will need:

- Coloured paper: dark blue, bright blue, light blue and beige
- Pencil/marker
- Scissors
- Quick drying glue
- Paper tube
- 1. Cut enough bright blue coloured paper to wrap around the paper tube.
- 2. Carefully cut out all the character pieces from the templates provided, and with a pencil marker, transfer all the shapes to their respective coloured papers.
- 3. Cover the top of the paper tube with the dark blue coloured paper.