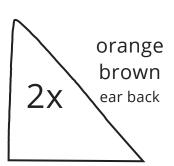

## BLUEY & BINGO Paper Tube Toys

Use the template pieces to cut the coloured paper shapes!

light yellow

orange ear front

1x orange brown For around Bingo's head

orange brown back

1x 2xorange light yellow

1x light yellow Bingo's belly