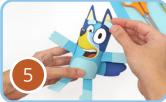

#### Now for the finishing touches...

5. Glue all the other template pieces to the paper tube to complete your new best friend, Bluey, and pretend play some fun Bluey adventures.